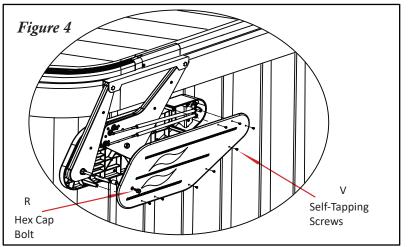

## **Step #8**

Attach the Vanish XL cover plate to the bracket assembly using the supplied self-tapping screws. Next, thread the 3/8 x 3/4" hex cap bolt through the hole in the cover plate that lines up with the rear pivot arm (*see Fig. 4*). *Note: Do not overtighten hex cap bolt.* 

#### Step #9

Connect the Sure Lock latch to the latch catch. While pushing down on the Smartop, position the Sure Lock latch on the side of the spa and mark where the latch base rests against the spa skirting. Attach the Sure Lock latch to the spa skirting, where marked, using the supplied self-tapping screws (*see Fig. 5*).