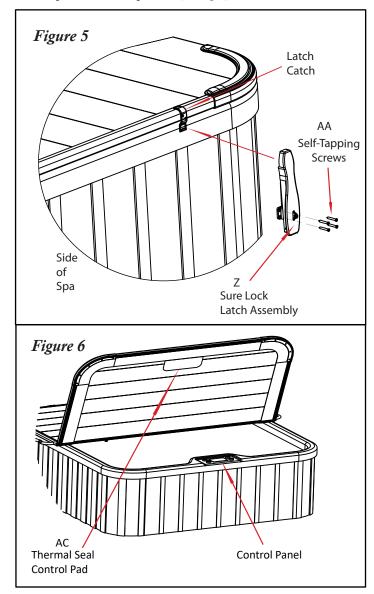

#### Step #9

Connect the Sure Lock latch to the latch catch. While pushing down on the Smartop, position the Sure Lock latch on the side of the spa and mark where the latch base rests against the spa skirting. Attach the Sure Lock latch to the spa skirting, where marked, using the supplied self-tapping screws (*see Fig. 5*).

#### Step #10

If the thermal seal on the underside of the Smartop does not completely seal around the control panel of your spa, an additional thermal seal control pad has been included with the Smartop. Close the Smartop and determine the position of the thermal seal pad. Open the Smartop cover onto itself, dry thoroughly and remove the backing of the thermal seal pad and attach it to the underside of the Smartop in the desired position (*see Fig. 6*).