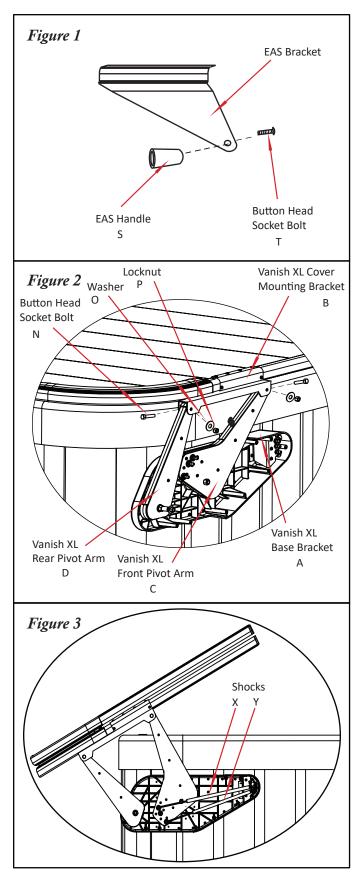

#### Step #2

Attach the EAS handle to the EAS bracket using the supplied  $5/16 \ge 1-1/4$ " button head socket bolt *(see Fig. 1)*.