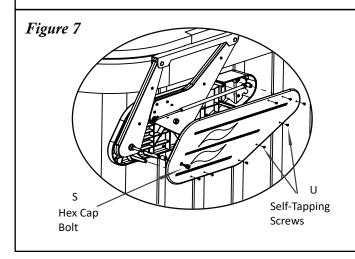

#### Step #9

Attach the Vanish XL cover plate to the bracket assembly using the supplied #10 x 1" philips pan head self-tapping screws. Next, thread the 3/8 x 3/4" hex cap bolt through the hole in the cover plate that lines up with the rear pivot arm (see Fig. 7). Note: Do not overtighten the hex cap bolt.