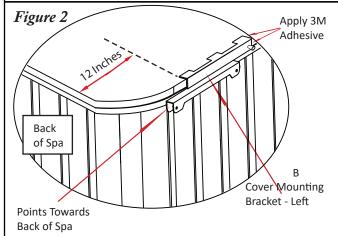

### Step #3

Attach the cover mounting bracket to the side of the cover, measure 12 inches from the back edge of the cover and mark the bracket position (see Fig. 2). Note: If your spa has a 4 inch or less corner radius, mount your cover mounting brackets 10 inches from the back edge of the cover, not 12 inches. When standing in front of the spa, the cover mounting bracket-left will be attached to the left side of the cover. For installations on Hot Spring Spas, pre-drill holes in the cover mounting bracket as shown (see Fig. 1). Next, attach the cover mounting bracket using the supplied #10 x 1" self-drilling screws. For non-Hot Spring Spa installations, attach the cover mounting bracket using the supplied 3M glue adhesive (see Fig. 3). When applying 3M adhesive, make sure to apply it to both the vertical and horizontal sides of the cover mounting bracket where they come in contact with the vinyl cover.