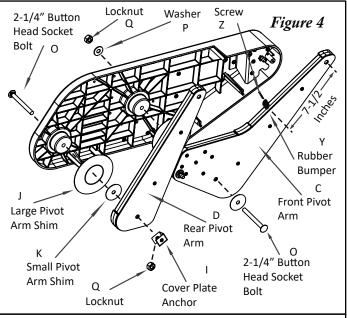

# Step #4

Attach the Vanish XL pivot arms to the Vanish XL base mounting brackets using the supplied 2-1/4" button head socket bolts, washers & locknuts (see Fig. 4). Note: Make sure to install the large and small pivot arm shims as shown. Make sure the pivot arms rotate freely, do not overtighten bolts. Next, attach the rubber bumpers to the front pivot arms using the supplied #8 x 1-1/4" self-tapping screws (see Fig. 4).