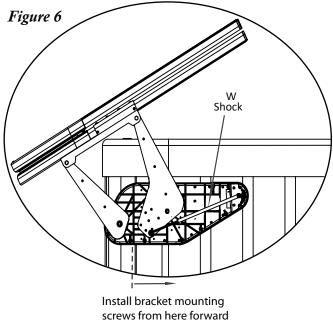

#### Step #6

Swing the Vanish XL bracket assembly up until the front and rear pivot arms make contact with each other (see Fig. 5). Attach the Vanish XL bracket assembly to the spa cabinet using the supplied #10 x 1-1/2" mounting screws. Note: Install the bracket mounting screws from just behind the front pivot arm forward. Do not install the bracket mounting screws further back, otherwise the bracket will warp causing the lifter to not work properly (see Fig. 6).

#### Step #7

To attach the shocks to the bracket assembly, partially open your vinyl cover and snap the shocks onto the ball studs (see Fig. 6). Note: Make sure the black body of the shock is pointing towards the middle of the spa.