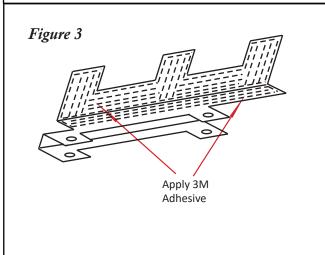

### Step #3

Attach the cover mounting bracket to the side of the cover, measure 12 inches from the back edge of the cover and mark the bracket position (see Fig. 2). Note: If your spa has a 4 inch or less corner radius, mount your cover mounting brackets 10 inches from the back edge of the cover, not 12 inches. When standing in front of the spa, the cover mounting bracket-left will be attached to the left side of the cover. For installations on Hot Spring Spas, pre-drill holes in the cover mounting bracket as shown (see Fig. 1). Next, attach the cover mounting bracket using the supplied #10 x 1" self-drilling screws. For non-Hot Spring Spa installations, attach the cover mounting bracket using the supplied 3M glue adhesive (see Fig. 3). When applying 3M adhesive, make sure to apply it to both the vertical and horizontal sides of the cover mounting bracket where they come in contact with the vinyl cover.