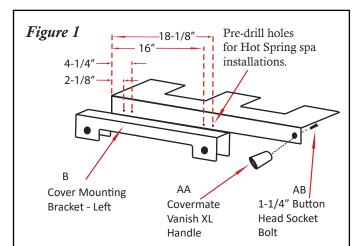

# Step #2

Attach the Covermate Vanish XL handle to the cover mounting bracket using the supplied 1-1/4" button head socket bolt (see Fig. 1).

### Step #3

Attach the cover mounting bracket to the side of the cover, measure 12 inches from the back edge of the cover and mark the bracket position (see Fig. 2). Note: If your spa has a 4 inch or less corner radius, mount your cover mounting brackets 10 inches from the back edge of the cover, not 12 inches. When standing in front of the spa, the cover mounting bracket-left will be attached to the left side of the cover. For installations on Hot Spring Spas, pre-drill holes in the cover mounting bracket as shown (see Fig. 1). Next, attach the cover mounting bracket using the supplied #10 x 1" self-drilling screws. For non-Hot Spring Spa installations, attach the cover mounting bracket using the supplied 3M glue adhesive (see Fig. 3). When applying 3M adhesive, make sure to apply it to both the vertical and horizontal sides of the cover mounting bracket where they come in contact with the vinyl cover.