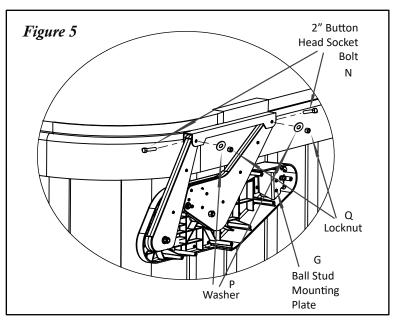

#### Step #5

Attach the Vanish XL base/pivot arm assembly, built in step 4, to the cover mounting brackets attached to the cover using the supplied 2" button head socket bolts, washers, plastic shim washers & locknuts and let the assembly hang freely (see Fig. 5). Note: Make sure to run the bolts from the inside out. The locknuts need to be facing outwards. Also, make sure to use the supplied plastic washers as a spacer in between the pivot arms and the Vanish XL cover mounting brackets (see Fig. 5). Do not overtighten the bolts, the pivot arms need to rotate freely.