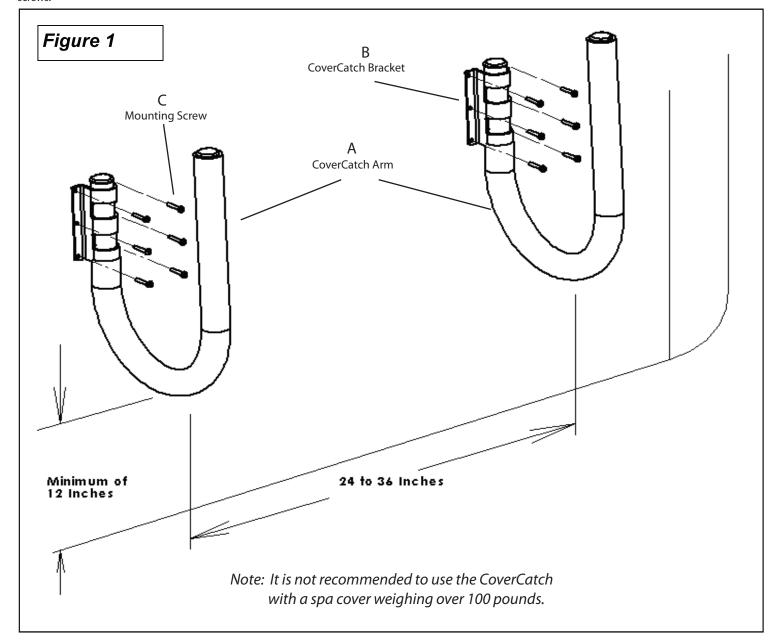

## Step #1

Position each CoverCatch bracket on back of spa. The location of each CoverCatch should be 12 inches from the ground and spaced 24 to 36 inches apart (see Fig. 1).

## Step #2

Using the #10 x 1" Mounting Screws attach the CoverCatch to the side of the spa. Place the small black dome caps over the screw heads after tightening the screws.

| ITEM | PART#  | DESCRIPTION             | QTY |
|------|--------|-------------------------|-----|
| Α    | 100589 | COVERCATCH ARM          | 2   |
| В    | 100263 | COVERCATCH BRACKET      | 2   |
| С    | 100014 | #10 X 1" MOUNTING SCREW | 12  |
| D    | 100016 | SMALL BLACK DOME CAP    | 12  |