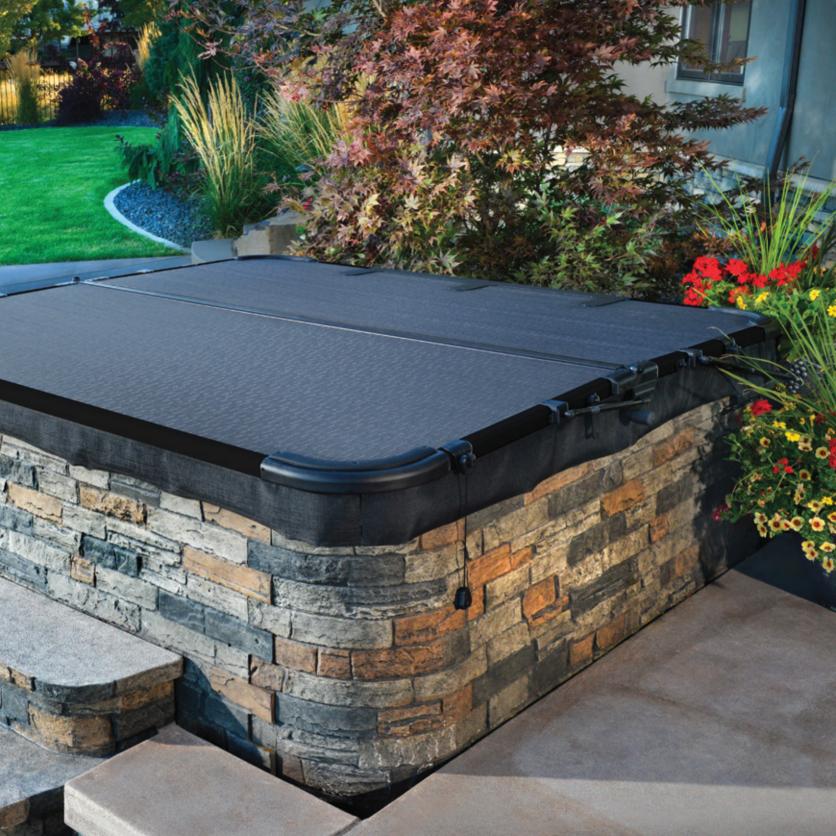

#### **DecoShield Protective Overlay**

DecoShield is an elegant, textured polymer overlay that provides style AND protection to Smartop's rigid exterior shell. This durable, weather-resistant material is designed to withstand extreme heat and cold, snow, ice, pounding hail and intense UV rays.

#### **Black Anodized Aluminum Trim**

The durable, rustproof anodized aluminum trim adds the finishing touch to the aesthetically pleasing Smartop.

#### Maintenance-Free

The protective DecoShield overlay makes cleaning quick and easy using simple dish soap and water. Smartop does not require costly conditioners or regular foam maintenance, making Smartop effortless and easy to own.