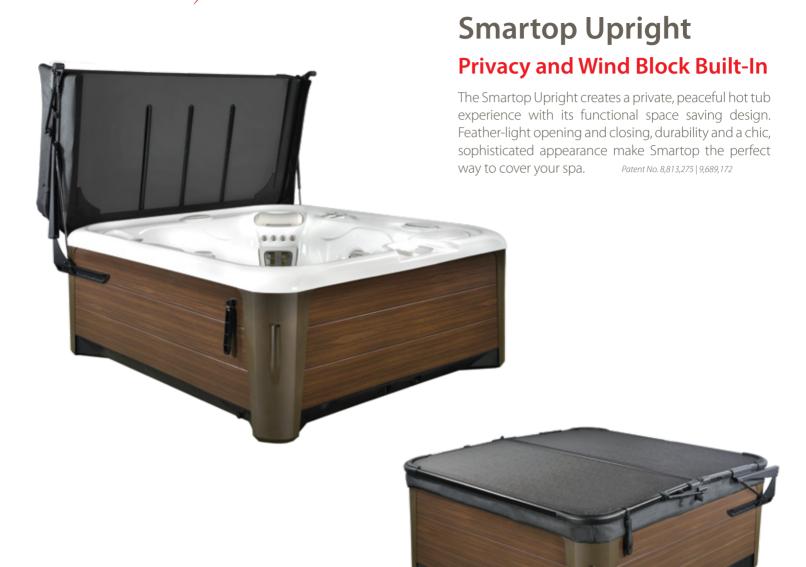

## **Smartop Vanish XL**

### **Panoramic View Included**

Experience the world around you with the Smartop Vanish XL. Fingertip-light and velvet smooth opening and closing, make placing Smartop in a low position behind the spa effortless, creating a 360-degree view for you to enjoy during your hot tub experience.

Patent No. 9,574,361 | 9,689,172

A minimum of 28 inches is required behind the spa and 5 inches on each side

Smartop transforms your spa and its surroundings into an eye-catching, sophisticated space. The contemporary, alluring design, coupled with performance and ease of ownership, make Smartop the new standard for spa covers.