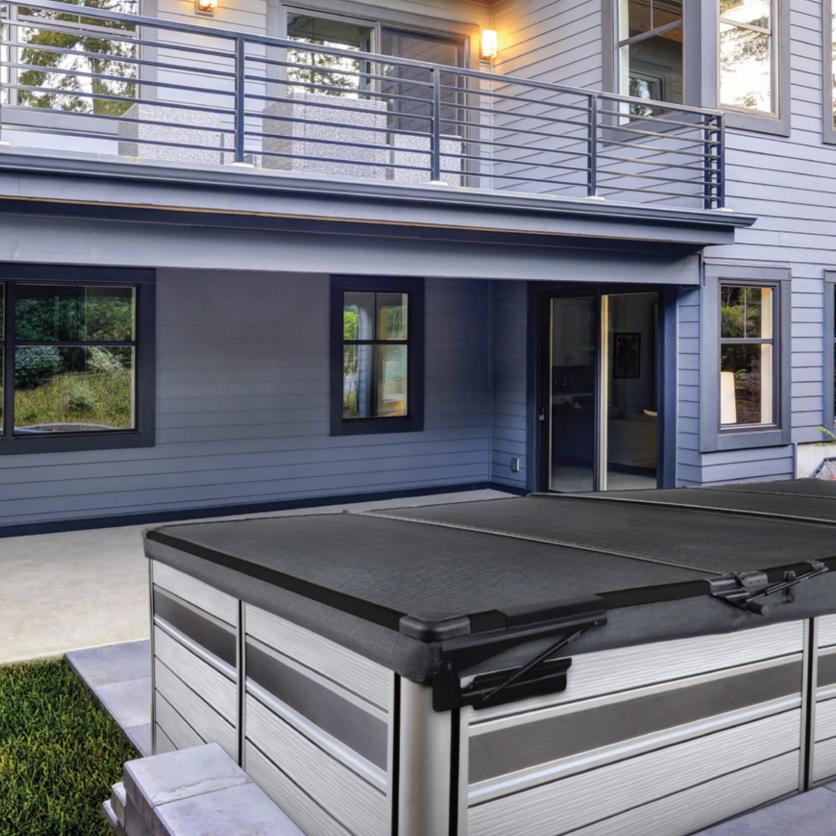

### **Panoramic View Included**

Experience the world around you with the Smartop Vanish XL. Fingertip-light and velvet smooth opening and closing, make placing Smartop in a low position behind the spa effortless, creating a 360-degree view for you to enjoy during your hot tub experience.

Patent No. 9,574,361 | 9,689,172

A minimum of 28 inches is required behind the spa and 5 inches on each side

Smartop transforms your spa and its surroundings into an eye-catching, sophisticated space. The contemporary, alluring design, coupled with performance and ease of ownership, make Smartop the new standard for spa covers.