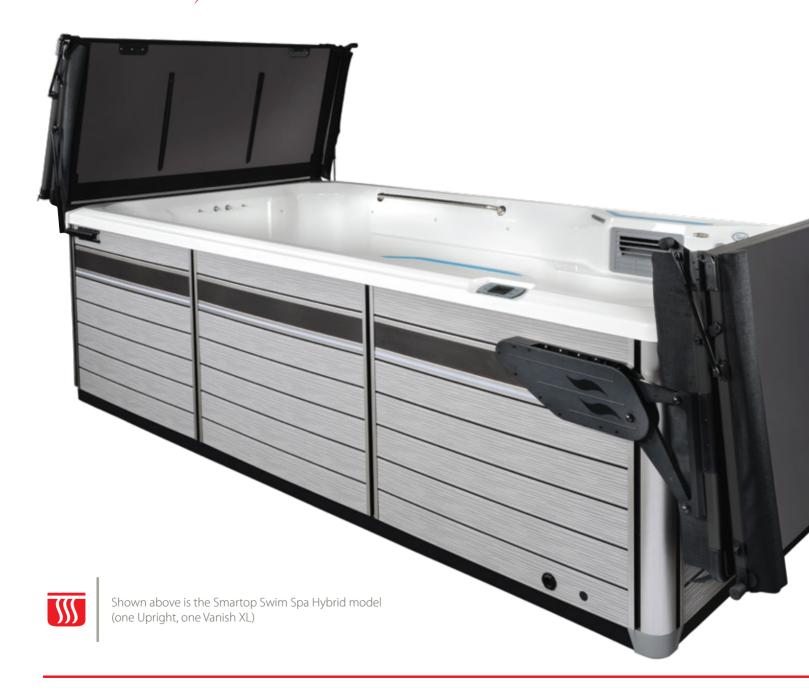

## **Smartop Swim Spa**

## **Easy Handling - On and Off**

Available for spas up to twenty-feet, Smartop Swim Spa makes easy work of opening and closing the covers required for these larger spas. Available as an Upright, Vanish XL or Hybrid model (one Upright, one Vanish XL).

Patent No. 8,813,275 | 9,574,361 | 9,689,172

The exclusive center bridge design where the two covers meet, creates a tight seal that holds the heat in the swim spa while preventing dirt and debris from entering the swim spa.