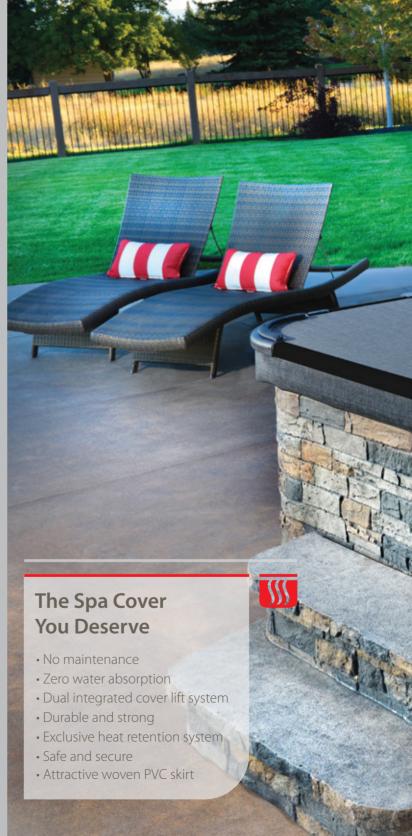

#### **Cost and Energy Savings**

Smartop's heat retention capability (often referred to as R-value) has been tested against the highest-rated vinyl covers on the market, proving equal in performance. Unlike traditional vinyl covers, Smartop's heat retention remains constant throughout its lifespan due to the cover never becoming water-logged.

# How Well Does Smartop Retain Heat in the Spa? (R-value)

Heat retention is the primary goal of every spa cover. In side-by-side comparisons, Smartop has proven equal, or better than, the leading traditional foam covers in heat retention.

Because of its advanced design and use of specially formulated Owens Corning insulating foam, Smartop maintains high heat retention throughout its ENTIRE life span - a problem that has plagued the traditional foam cover since its invention.

Simply put, Smartop is unmatched in heat retention, helping your spa achieve maximum energy efficiency throughout its lifespan.

For extremely cold climates where maximum heat retention is of the highest priority - SmartShield is the answer! Applied to the underside of the Smartop, this dense, soft-to-the-touch, black material has proven to increase the already energy-conscious Smartop by more than 20%. (Extra fees apply)