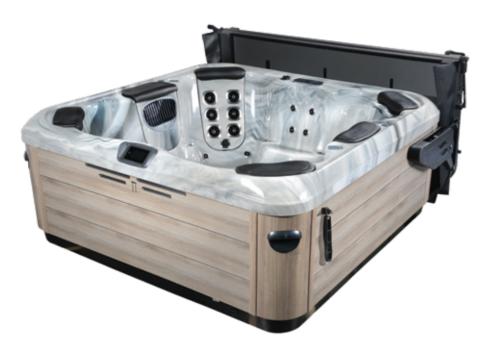

## Smartop Succeeds Where Other Covers Fail

For more than fifty years, spa owners have longed for an alternative to the ever-failing vinyl cover that becomes water-logged, develops mold and odor, requiring regular replacement that is costly and burdensome.

With a chic and stylish design that is effortless to operate, durable and long-lasting, Smartop is the only spa cover that is hassle- and maintenance-free, providing you the spa ownership experience you expect and deserve.