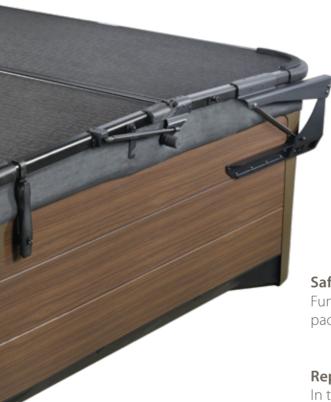

#### **Dual Cover Lift System**

The patented EAS Lift and Assist component, combined with a rear hydraulic cover lifter makes opening and closing Smartop feather-light and fingertip easy.

#### Safe and Secure

Functional and easy to use cover lockdowns with a combination padlock protect against unsupervised and unauthorized use of the spa.