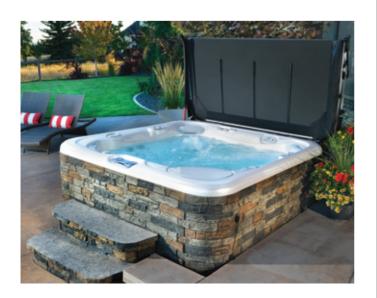

With a chic and stylish design that is effortless to operate, durable and long-lasting, Smartop is the only spa cover that is hassle- and maintenance-free, providing you the spa ownership experience you expect and deserve.

### **Panoramic View Included**

Experience the world around you with the Smartop Vanish XL. Fingertip-light and velvet smooth opening and closing, make placing Smartop in a low position behind the spa effortless, creating a 360-degree view for you to enjoy during your hot tub experience.