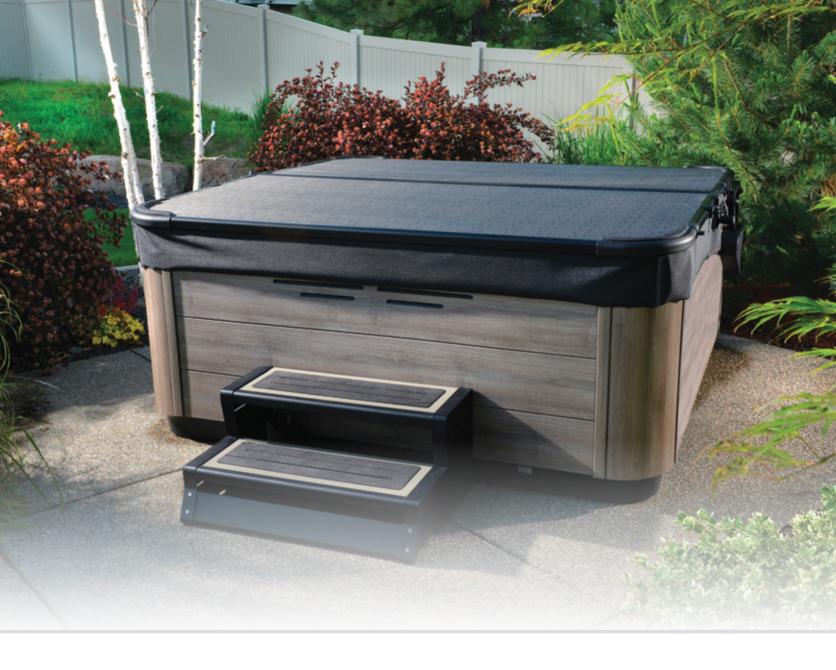

#### **Durable and Strong**

Interlocking polymer panels, combined with anodized aluminum reinforcement channels, allow Smartop to support over 1,000 pounds.

#### **Dual Cover Lift System**

The patented EAS Lift and Assist component, combined with a rear hydraulic cover lifter makes opening and closing Smartop feather-light and fingertip easy.

#### Safe and Secure

Functional and easy to use cover lockdowns with a combination padlock protect against unsupervised and unauthorized use of the spa.