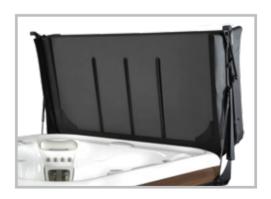

#### **Non-Water Absorbing Foam**

Smartop is insulated with a specially formulated, non-water absorbing foam from Owens Corning which prevents sagging, weight gain, and mold growth.

#### **DecoShield Protective Overlay**

DecoShield is an elegant, textured polymer overlay that provides style AND protection to Smartop's rigid exterior shell. This durable, weather-resistant material is designed to withstand extreme heat and cold, snow, ice, pounding hail and intense UV rays.

#### **Black Anodized Aluminum Trim**

The durable, rustproof anodized aluminum trim adds the finishing touch to the aesthetically pleasing Smartop.