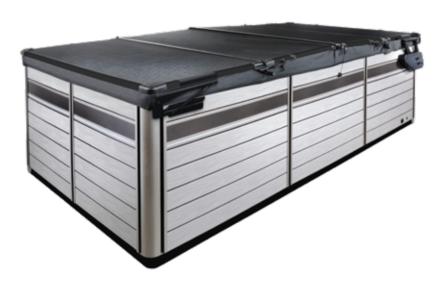

## **Smartop Swim Spa**

## **Easy Handling - On and Off**

Available for spas up to twenty-feet, Smartop Swim Spa makes easy work of opening and closing the covers required for these larger spas. Available as an Upright, Vanish XL or Hybrid model (one Upright, one Vanish XL).

Patent No. 8,813,275 | 9,574,361 | 9,689,172

The exclusive center bridge design where the two covers meet, creates a tight seal that holds the heat in the swim spa while preventing dirt and debris from entering the swim spa.