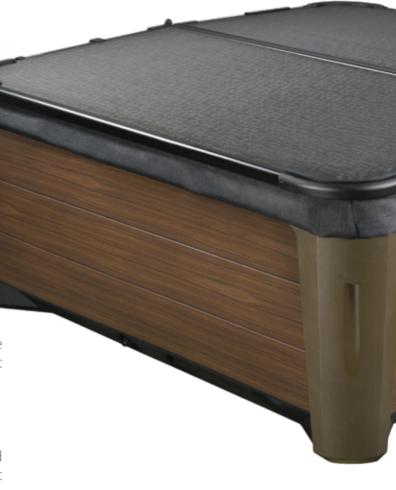

#### **DecoShield Protective Overlay**

DecoShield is an elegant, textured polymer overlay that provides style AND protection to Smartop's rigid exterior shell. This durable, weather-resistant material is designed to withstand extreme heat and cold, snow, ice, pounding hail and intense UV rays.

#### **Black Anodized Aluminum Trim**

The durable, rustproof anodized aluminum trim adds the finishing touch to the aesthetically pleasing Smartop.

#### **Durable and Strong**

Interlocking polymer panels, combined with anodized aluminum reinforcement channels, allow Smartop to support over 1,000 pounds.