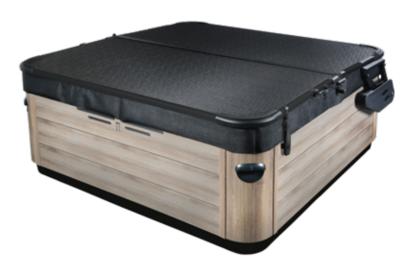

#### **DecoShield Protective Overlay**

DecoShield is an elegant, textured polymer overlay that provides style AND protection to Smartop's rigid exterior shell. This durable, weather-resistant material is designed to withstand extreme heat and cold, snow, ice, pounding hail and intense UV rays.

#### **Black Anodized Aluminum Trim**

The durable, rustproof anodized aluminum trim adds the finishing touch to the aesthetically pleasing Smartop.

#### Safe and Secure

Functional and easy to use cover lockdowns with a combination padlock protect against unsupervised and unauthorized use of the spa.